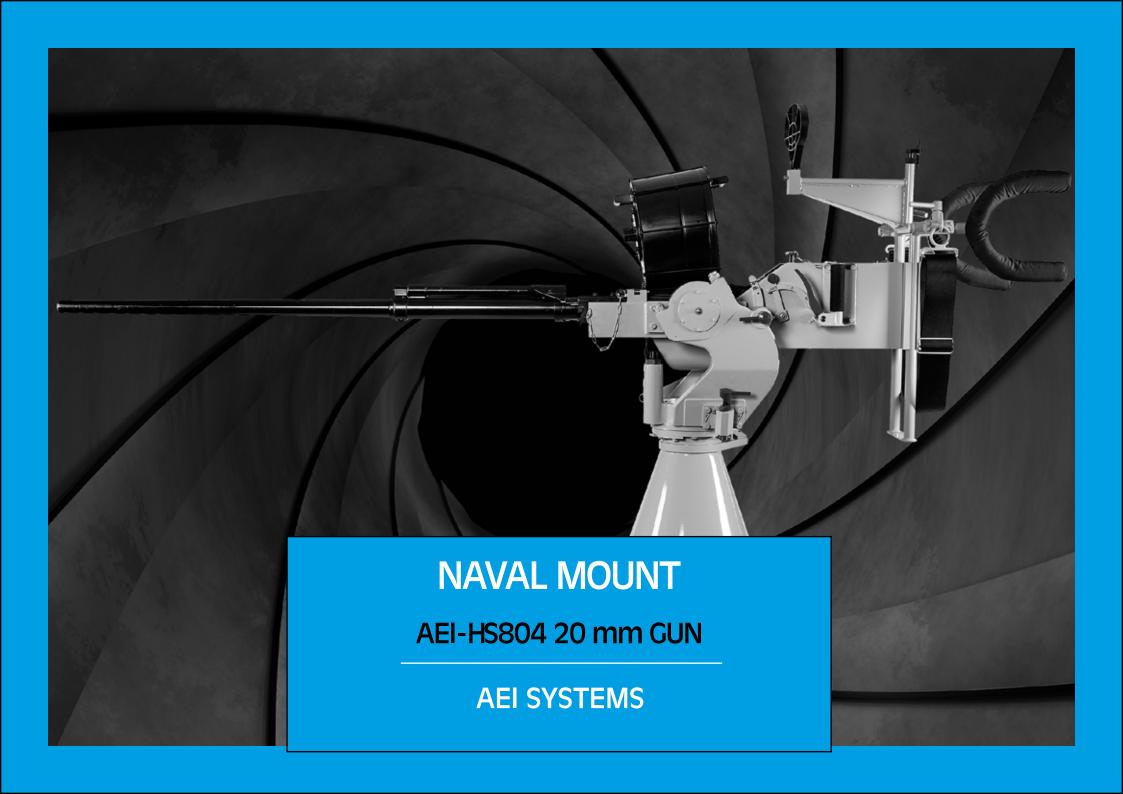

## Naval Mount AEI-HS804 20 mm Gun

AE20-NM

### **DESCRIPTION**

AEI have developed the AE20 - NM Naval Gun Mounting as an up-to-date alternative to, and a bolt-on replacement for the Oerlikon Type A41A. The mount has been designed in-house, using the latest material technology, to give the maximum reliability demanded by arduous sea borne conditions. The AE20-NM is designed to accept the original and well proven Hispano-Suiza type 804 20mm Cannon, of which AEI has the largest worldwide stock of complete weapons and spares.

AEI's 20 mm HS804 is a gas operated, reciprocating and open bolt gun. The drum magazine holds up to 60 rounds of linkless ammunition.

#### THE MOUNT

Traverse arc: 360° with optional adjustable safety arc stops

Elevation arc: -10° to +55°

Swept radius: 1.68 m (66 in) at 0° elevation

Height: 1 m (39.5 in) base to barrel centreline

Mass: 157 kg (345 lb) excluding weapon, feed drum and ammunition