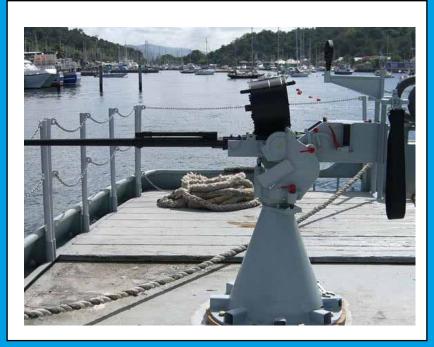

### **DESCRIPTION**

AEI have developed the AE20 - NM Naval Gun Mounting as an up-to-date alternative to, and a bolt-on replacement for the Oerlikon Type A41A. The mount has been designed in-house, using the latest material technology, to give the maximum reliability demanded by arduous sea borne conditions. The AE20-NM is designed to accept the original and well proven Hispano-Suiza type 804 20mm Cannon, of which AEI has the largest worldwide stock of complete weapons and spares.

Where the customer demands ruggedness and reliability as the main criteria, rather than expensive and often unnecessary sophistication, the cannon and mount integrate to form an economical and compact solution, without sacrificing build quality. As a multi-purpose weapon, it is highly effective against surface, air and land targets, and is ideally suited as a main armament on fast attack boats and patrol craft or as a secondary armament on larger vessels.

#### THE MOUNT

Traverse arc: 360° with optional adjustable safety arc stops

Elevation arc: -10° to +55°

Swept radius: 1.68 m (66 in) at 0° elevation

Height: 1 m (39.5 in) base to barrel centreline

Mass: 157 kg (345 lb) excluding weapon, feed drum and ammunition