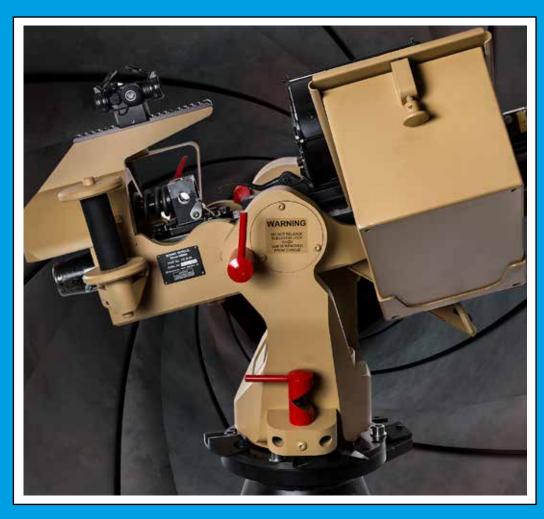

#### **DESCRIPTION**

The AE20-VM2 is a lightweight all Aluminium vehicle weapon mount for AEI's HS804 20 mm gun. The mount accepts AEI's drum type belt feed mechanism for prolonged target engagements. The mount also accepts AEI's lower profile 'flat' belt feed mechanism and can simply revert to accept AEI's linkless feed drum magazine associated with the AE20-NM naval mount.

The cradle is sprung loaded to assist the operator engage elevated targets and balance the gun horizontally whilst vehicle trundling.

The weapon mount can be readily fitted to a vehicle slewing ring, roof, bulkhead or pedestal.

The ammunition feed tank elevates with the gun cradle to ensure smooth ammunition feed.

#### THE MOUNT

Traverse arc: 360° with optional adjustable

safety arc stops

Elevation arc: -15° to +58°

Swept radius:
1.68 m (66 in) at 0° elevation

Height: 341 mm; base to barrel centreline

Mass (Less gun & ammunition): 75 kg (165 lb)