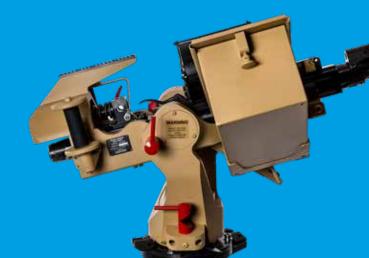

#### **DESCRIPTION**

The AE20-VM2 is a lightweight all Aluminium vehicle weapon mount for AEI's HS804 20 mm gun. The mount accepts AEI's drum type belt feed mechanism for prolonged target engagements. The mount also accepts AEI's lower profile 'flat' belt feed mechanism and can simply revert to accept AEI's linkless feed drum magazine associated with the AE20-NM naval mount.

The cradle is sprung loaded to assist the operator engage elevated targets and balance the gun horizontally whilst vehicle trundling.

The weapon mount can be readily fitted to a vehicle slewing ring, roof, bulkhead or pedestal.

The ammunition feed tank elevates with the gun cradle to ensure smooth ammunition feed.

#### THE MOUNT

Traverse arc: 360° with optional adjustable

safety arc stops

Elevation arc: -15° to +58°

Swept radius:
1.68 m (66 in) at 0° elevation

Height: 341 mm; base to barrel centreline

Mass (Less gun & ammunition): 75 kg (165 lb)