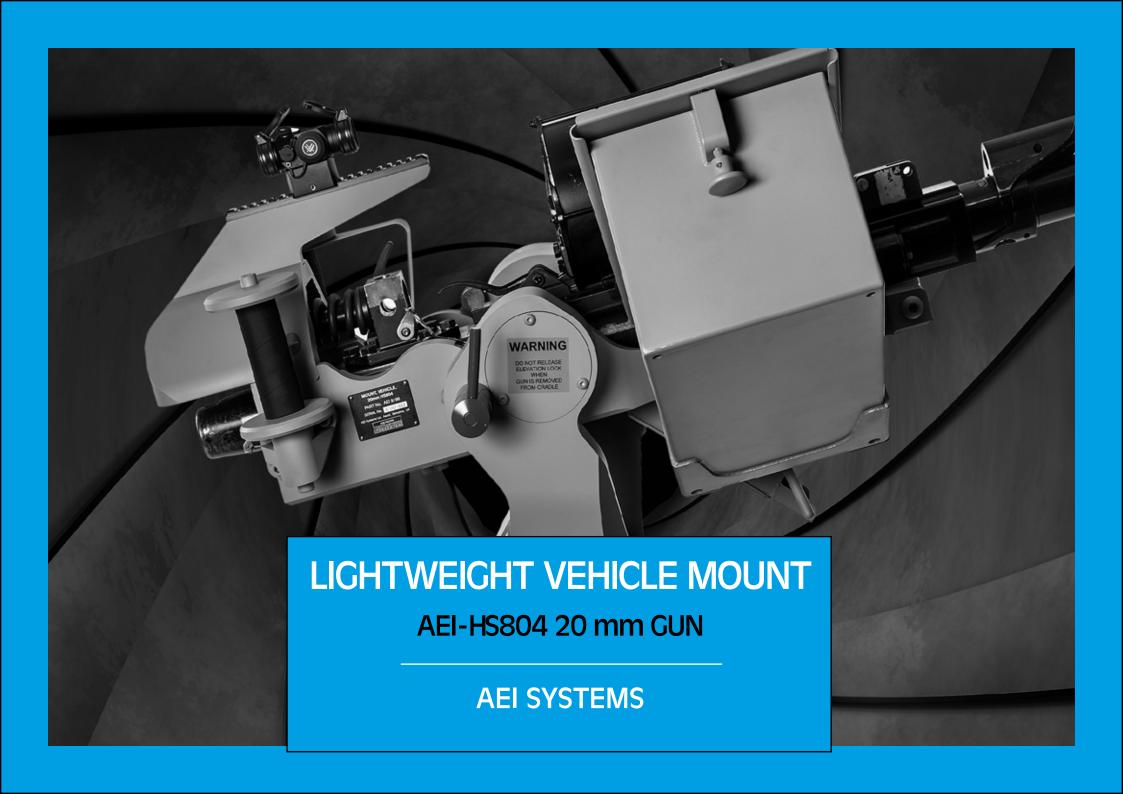

#### **DESCRIPTION**

The AE20-VM2 is a lightweight all Aluminium vehicle weapon mount for AEI's HS804 20 mm gun. The mount accepts AEI's drum type belt feed mechanism for prolonged target engagements. The mount also accepts AEI's lower profile 'flat' belt feed mechanism and can simply revert to accept AEI's linkless feed drum magazine associated with the AE20-NM naval mount.

The cradle is sprung loaded to assist the operator engage elevated targets and balance the gun horizontally whilst vehicle trundling.

The weapon mount can be readily fitted to a vehicle slewing ring, roof, bulkhead or pedestal.

The ammunition feed tank elevates with the gun cradle to ensure smooth ammunition feed.

#### THE MOUNT

Traverse arc: 360° with optional adjustable

safety arc stops

Elevation arc: -15° to +58°

Swept radius:
1.68 m (66 in) at 0° elevation

Height: 341 mm; base to barrel centreline

Mass (Less gun & ammunition): 75 kg (165 lb)